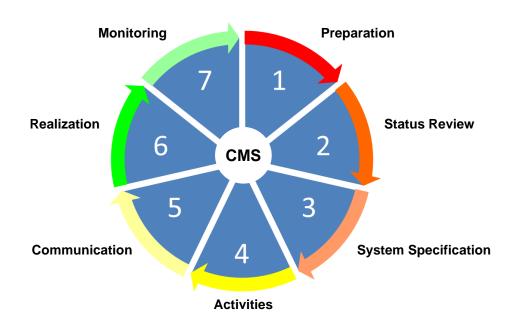

## **Compliance Management, required by Law**

Focus of our consulting activities is on supporting our customers in the establishment of an SME-friendly, functional **Compliance Management System (CMS)**, with the help of which you not only recognize risks, but actively limit them and thus sustainably meet your overall responsibility as a corporate leader. Our motto:

With the help of Compliance, manage a variety of risks!